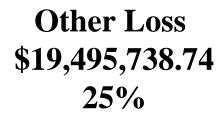

#### **COURT REPORT**

August 7, 2015

Total
Payments:
\$79,496,921
(+\$1,470,349)

GBI Repair &

\_\_ Relocation
\$60,001,182.38
75%