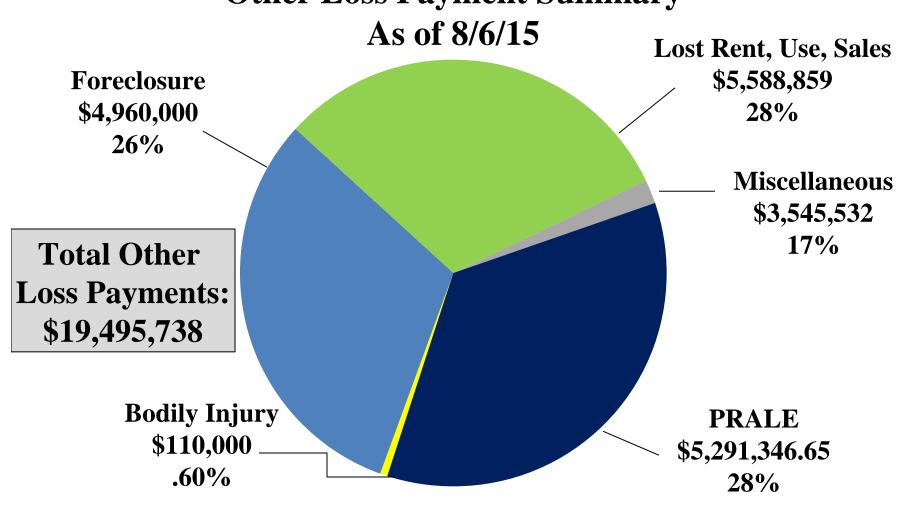

of 8/6/15)

|           | GBI Category     | Claims<br>Paid | Amount<br>Disbursed | Amount<br>Remaining |
|-----------|------------------|----------------|---------------------|---------------------|
| 1.        | Banner           | 4,186          | \$25,558,478.33     | \$6,849,497.46      |
| 2.        | InEx             | 1,898          | \$1,481,526.26      | \$586,759.85        |
| 3.        | Global Builder   | 3,390          | \$14,403,724.18     | \$4,375,505.07      |
| 4.        | Global Supplier  | 1,890          | \$11,382,547.68     | \$2,597,545.21      |
| <b>5.</b> | Global Installer | 3,561          | \$7,174,905.93      | \$1,797,392.49      |
| 6.        | Total            | 14,925         | \$60,001,182.38     | \$16,206,700.08     |



**Other Loss Payment Summary** 





### Chinese Drywall Other Loss Claims Summary (As of 8/6/15)

|           | Claim Type                 | Eligible | Denied | Incomplete | Total |
|-----------|----------------------------|----------|--------|------------|-------|
| 1.        | <b>Bodily Injury</b>       | 175      | 657    | 0          | 832   |
| 2.        | Foreclosure and Short Sale | 685      | 225    | 7          | 917   |
| 3.        | Lost Rent, Use or Sale     | 1,264    | 389    | 10         | 1,663 |
| 4.        | PRALE                      | 524      | 193    | 2          | 719   |
| <b>5.</b> | Miscellaneous              | 2,416    | 1,244  | 121        | 3,777 |
| 6.        | Total                      | 5,064    | 2,708  | 140        | 7,908 |



### Chinese Drywall Other Loss Eligible Claims Summary (As