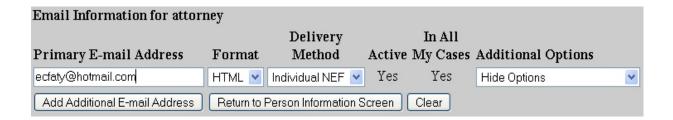

Clicking on **Email information...** at the bottom of the previous screen opens the following window. You may also directly access this information by clicking **Maintain Your E-mail** under 'Your Account' on the Utilities menu.

ECF will email to parties their Notices of Electronic Filing based upon the information entered on this screen. Perform the following steps to enter additional e-mail addresses for individuals that you wish ECF to notify regarding new case pleadings and documents.

- From the screen depicted above click on Add Additional E-mail
  Address.
- Enter the email addresses of those individuals you wish to notify concerning ECF activity. Be sure to separate alternate email addresses with a comma.
- Stipulate the format of the ECF notices by selecting the choices available as they appear to the right of the alternate addresses.
- If you wish to enter completely new information about your account, use **Clear** to clear the fields on this screen.

After updating your account information, click on **Return to Person Information Screen** to return to the Maintain Your Account screen. Click on **Submit** on the Maintain User Account screen. Another screen appears and you must click again on **Submit** in order for the changes to take effect.