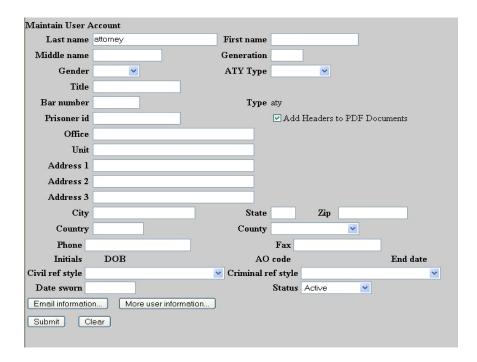

## **Maintain Your Account Information**

This section of the **Utilities** feature provides you the capability to maintain certain aspects of your ECF account with the Court and to view a log of all of your transactions within ECF. Click on **Maintain Your Account** to open the Maintain User Account information screen.

This screen displays all of the registration information that is contained within the ECF database for your account with the Court. This includes Bar Identification and Bar Status.

Maintain Your Account Page -1-